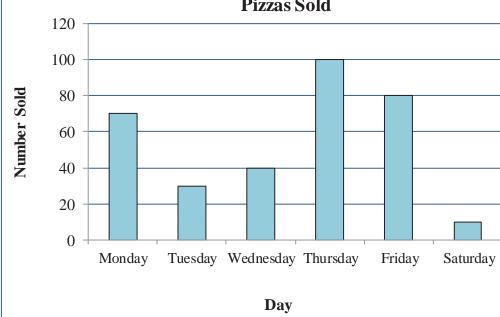

**Determining Graph Information** Name: A pizza chain decided to see how many pizzas they sold in 6 days. They recorded their <u>Answers</u> results in the bar graph below. Use 'yes' or 'no' to determine if you could answer the questions using ONLY the information in the bar graph. 1. **Pizzas Sold** 2. 120 100 3. Number Sold 80 4. 60 5. 40 20 6. 0 7. Monday Friday Tuesday Wednesday Thursday Saturday 8. Day 9. Which type of pizza was sold the most? 1) 10. 2) Which day were exactly 80 pizzas sold? 3) How much money did they make total across all 6 days? 11. **4**) How much less was sold on Monday than on was sold on Thursday? 12. 5) How many pizzas were sold for the entire month? **6**) Which type of pizza was sold the least? 13. 7) What time of day were most pizzas sold? 14. 8) How much did each pizza cost? 9) How many pizzas were sold on Sunday? 15. 10) How much more did they sell this Monday than they sold last Monday? 16. 11) How many pizzas did they sell on Wednesday and Thursday combined? 12) How many pizzas were sold on Friday? 13) How much more was sold on Tuesday than on was sold on Saturday? How many pizzas were sold on Tuesday? **14**)

- 15) Which employee sold the most pizzas?
- Which day did they sell the most bread sticks? 16)

75 69 63 56 50 44 1 - 1094 88 81 11-16 31 25 19 13 6 0

Name:

A pizza chain decided to see how many pizzas they sold in 6 days. They recorded their results in the bar graph below. Use 'yes' or 'no' to determine if you could answer the questions using ONLY the information in the bar graph. Pizzas Sold

- 1) Which type of pizza was sold the most?
- 2) Which day were exactly 80 pizzas sold?
- 3) How much money did they make total across all 6 days?
- 4) How much less was sold on Monday than on was sold on Thursday?
- 5) How many pizzas were sold for the entire month?
- 6) Which type of pizza was sold the least?
- 7) What time of day were most pizzas sold?
- 8) How much did each pizza cost?
- 9) How many pizzas were sold on Sunday?
- **10)** How much more did they sell this Monday than they sold last Monday?
- **11)** How many pizzas did they sell on Wednesday and Thursday combined?
- **12)** How many pizzas were sold on Friday?
- 13) How much more was sold on Tuesday than on was sold on Saturday?
- **14)** How many pizzas were sold on Tuesday?
- **15)** Which employee sold the most pizzas?
- **16)** Which day did they sell the most bread sticks?